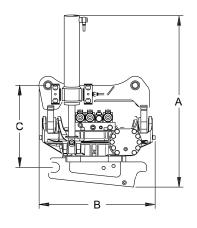

| Mounting                     | B20 / S1                | S60                    | SMP2, T620             |
|------------------------------|-------------------------|------------------------|------------------------|
| Approx weight (kg)           | 650                     | 550                    | 620                    |
| Dimensions A / B / C / D     | 1130 / 1000 / 570 / 850 | 1000 / 830 / 600 / 830 | 1060 / 910 / 620 / 850 |
| Tilt angle                   | 2 x 40°                 |                        |                        |
| Rotation                     | Infinite 360°           |                        |                        |
| Oil flow Min / Max           | 40 / 80 L/min           |                        |                        |
| Operating pressure Min / Max | 18 / 35 Mpa             |                        |                        |
| Tilt torque at 21 Mpa        | 52,24 kNm               |                        |                        |
| Rotation speed               | 7 sec / rotation        |                        |                        |
| Torque                       | 7000 Nm                 |                        |                        |

Weights can vary depending on design of product