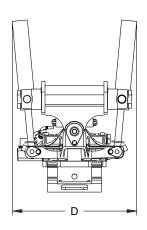

| Mounting                     | B20 / S1                | S60                    | SMP2, T620             |
|------------------------------|-------------------------|------------------------|------------------------|
| Approx weight (kg)           | 650                     | 550                    | 620                    |
| Dimensions A / B / C / D     | 1130 / 1000 / 570 / 850 | 1000 / 830 / 600 / 830 | 1060 / 910 / 620 / 850 |
| Tilt angle                   | 2 x 40°                 |                        |                        |
| Rotation                     | Infinite 360°           |                        |                        |
| Oil flow Min / Max           | 40 / 80 L/min           |                        |                        |
| Operating pressure Min / Max | 18 / 35 Mpa             |                        |                        |
| Tilt torque at 21 Mpa        | 52,24 kNm               |                        |                        |
| Rotation speed               | 7 sec / rotation        |                        |                        |
| Torque                       | 7000 Nm                 |                        |                        |

Weights can vary depending on design of product